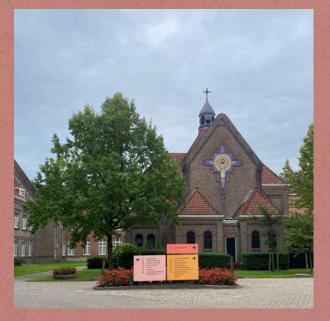

• You have arrived at the beautiful forest, here you drive into the street.

• If you continue straight ahead you will come closer to this church.

• Now we are standing in front of the beautiful church and here we go to the right