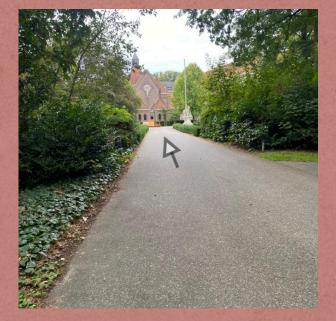

• You have arrived at the beautiful forest, here you drive into the street.

• If you continue straight ahead you will come closer to this church.

• Now we are standing in front of the beautiful church and here we go to the right