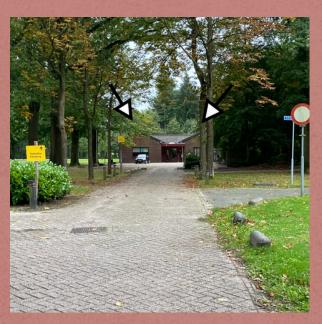

• You have arrived at the beautiful forest, here you drive into the street.

• If you continue straight ahead you will come closer to this church.

• Now we are standing in front of the beautiful church and here we go to the right

• if you turn to the right you will see this road. Follow it until the first exit to the left.

• Here you will make a turn to the left.

• You are here! You are now at the location and here you can also park your car.