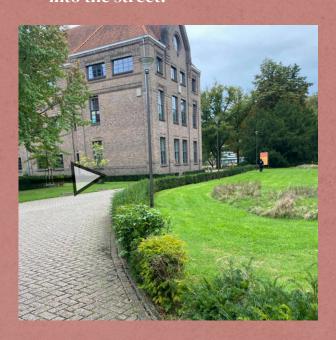

• You have arrived at the beautiful forest, here you drive into the street.

• If you continue straight ahead you will come closer to this church.

• Now we are standing in front of the beautiful church and here we go to the right