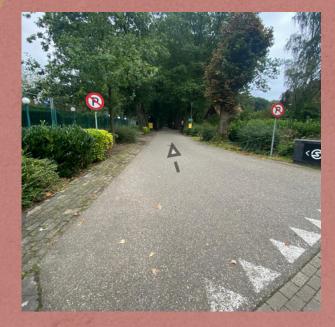

• if you turn to the right you will see this road. Follow it until the first exit to the left.

• Here you will make a turn to the left.

• You are here! You are now at the location and here you can also park your car.